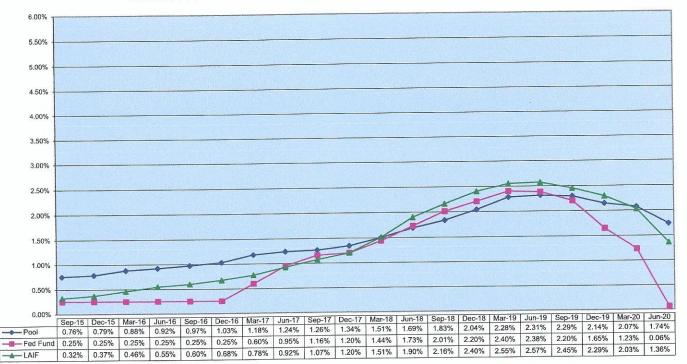

#### CHARTS:

Chart 1:<br/>Chart 2:The composition of the Investment Pool by the type of investment.Interest earnings of the Sonoma County Investment Pool compared to<br/>FED FUNDS and Local Agency Investment Fund.

### SONOMA COUNTY TREASURER INVESTMENT POOL QUARTERLY YIELD COMPARISON

\*This does not include special TRAN investments & deferred compensation Source: County of Sonoma, Office of the Auditor-Controller-Treasurer-Tax Collector